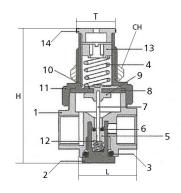

## **TECHNICAL SPECIFICATIONS**

|          | Fluid types                | Water and compressed air                                                                                                                                                                                                              |
|----------|----------------------------|---------------------------------------------------------------------------------------------------------------------------------------------------------------------------------------------------------------------------------------|
| Ba T     | Max inlet pressure         | 15 Bar                                                                                                                                                                                                                                |
|          | Working<br>temperature     | From 2°C to 60°C                                                                                                                                                                                                                      |
|          | Calibration                | The pression reducer is setted and tested at a pressure of 3 Bar.                                                                                                                                                                     |
| (Bar T)  | Setting range              | From 0,5 Bar at 6 Bar                                                                                                                                                                                                                 |
| <b>√</b> | Features                   | <ul> <li>One single spring to be regulated in order to cover all the functioning field</li> <li>Small, lightweight and compact</li> <li>Body resistant to corrosion</li> <li>High flow rate</li> <li>Pressure gauge joints</li> </ul> |
|          | Declarations of conformity | <b>ROHS</b> Products in compliance with the directive 2011/65/UE  Products in compliance with the directive EC 1907/2006                                                                                                              |
| 0        | Construction materials     | 1 • Body: polyamide 6 30%GF 2 • Lower plug: polyamide 6 30%GF 3 • Lower plug o'ring: NBR 8 • Membrane: SBR 9 • Membrane support: brass CW 614 N 10 • Washer: brass CW 614 N                                                           |

5 • Stem: brass CW 614N

7 • Shaft: stainless steel AISI 303

6• Stem o'ring: NBR

V51021

| CODE             | Т     | H (mm) | L (mm) | СН | Peso (g) |
|------------------|-------|--------|--------|----|----------|
| REGUL-WAT-V51021 | G5/8" | 68     | 40     | 28 | 70       |

12 • Regulation spring: stainless steel AISI 302

13 • Regulation screw: polyamide 6 30%GF

14 • Upper plug: polyamide 6 30%GF

4 • Regulation spring: stainless steel AISI 302 11 • Spring cap: polyamide 6 30%GF