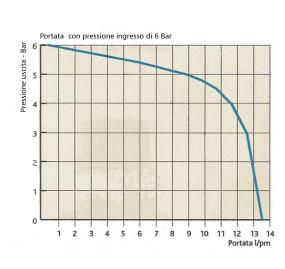

## **TECHNICAL SPECIFICATIONS**

|          | Fluid types                | Water and compressed air                                                                                                                                                                                                              |
|----------|----------------------------|---------------------------------------------------------------------------------------------------------------------------------------------------------------------------------------------------------------------------------------|
| Ba T     | Max inlet pressure         | 15 Bar                                                                                                                                                                                                                                |
|          | Working<br>temperature     | From 2°C to 60°C                                                                                                                                                                                                                      |
|          | Calibration                | The pression reducer is setted and tested at a pressure of 3 Bar.                                                                                                                                                                     |
| (Bar T)  | Setting range              | From 0,5 Bar at 6 Bar                                                                                                                                                                                                                 |
| <b>√</b> | Features                   | <ul> <li>One single spring to be regulated in order to cover all the functioning field</li> <li>Small, lightweight and compact</li> <li>Body resistant to corrosion</li> <li>High flow rate</li> <li>Pressure gauge joints</li> </ul> |
|          | Declarations of conformity | <b>ROHS</b> Products in compliance with the directive 2011/65/UE  Products in compliance with the directive EC 1907/2006                                                                                                              |
| 0        | Construction materials     | 1 • Body: polyamide 6 30%GF 2 • Lower plug: polyamide 6 30%GF 3 • Lower plug o'ring: NBR 8 • Membrane: SBR 9 • Membrane support: brass CW 614 N 10 • Washer: brass CW 614 N                                                           |